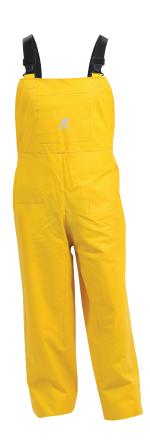

# **BIB TROUSER STAMINA PVC**

CODE: 13009Y (2VBIBTROU) / COLOUR: Yellow / SIZES: XS-6XL

### **FEATURES**

- Elastic adjustable shoulder straps
- Internal chest pocket
- Elasticated back waist
- Reinforced front thigh

## **FABRIC**

.48mm Premium Weight PVC.