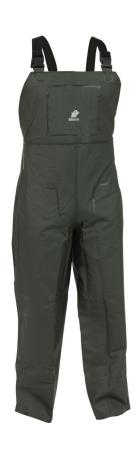

# **BIB TROUSER STAMINA PVC**

CODE: 13009GN (2VBIBTROU) / COLOUR: Green / SIZES: XS-6XL

#### **FEATURES**

- Elastic adjustable shoulder straps
- Internal chest pocket
- Elasticated back waist
- Reinforced front thigh

#### **FABRIC**

.48mm Premium Weight PVC.